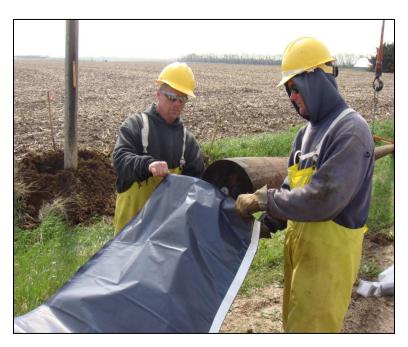

## CuLam Barrier Wrap (size 30" x 8')

Dimension 30 inches wide x 8 feet long: Fits poles 30' to 40' long with a maximum butt size of 18" diameter.

Slip the barrier wrap on to the pole. Snug it up using the double-sided tape that is affixed along the edge. It is preferable to set the pole then trim the barrier wrap to a height of 6" above groundline. After final set depth has been determined, wrap the self-fusing silicone tape around the pole and barrier to tightly seal the top. Applying the final top seal before setting the pole is acceptable but exact knowledge of final set depth is critical to assure proper installation.